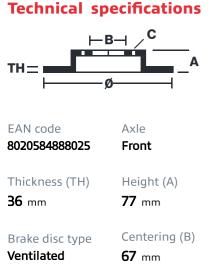

- OE-equivalent
- Brembo quality
- ECE-R90 certificate
- Weight reduction
- 🗸 🛛 High carbon
- Bi-Material Brake Disc
- Anti-corrosion
- PVT ventilation
- Fastening screws
- Fading resistance

| Diameter Ø          |
|---------------------|
| <b>390</b> mm       |
|                     |
| Number of holes (C) |
| 5                   |
|                     |

Min. thickness **33** mm

COMPATIBLE VEHICLES