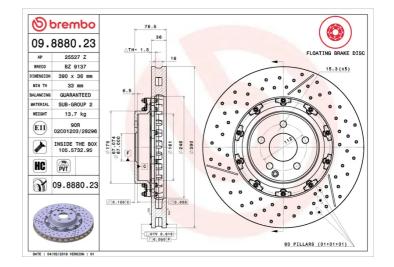

## BRAKE DISC FLOATING 09.8880.23

- OE-equivalent
- Brembo quality
- ECE-R90 certificate
- Weight reduction
- 🗸 🛛 High carbon
- Bi-Material Brake Disc
- Anti-corrosion
- PVT ventilation
- Fastening screws
- Fading resistance

| Diameter Ø          |
|---------------------|
| <b>390</b> mm       |
|                     |
| Number of holes (C) |
| 5                   |
|                     |

Min. thickness **33** mm

COMPATIBLE VEHICLES