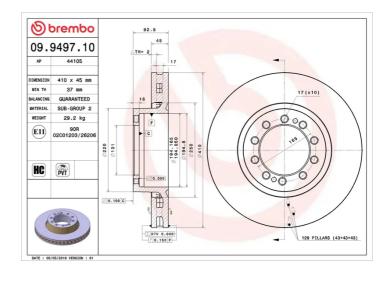

### **Technical specifications**

| EAN code             | Axle          | D |
|----------------------|---------------|---|
| <b>8020584949719</b> | Front         | 4 |
| Thickness (TH)       | Height (A)    | N |
| <b>45</b> mm         | <b>93</b> mm  | 1 |
| Brake disc type      | Centering (B) | № |
| <b>Ventilated</b>    | <b>131</b> mm | 3 |

| Diameter Ø         |   |
|--------------------|---|
| <b>410</b> mm      |   |
|                    |   |
| Number of holes (C | ) |
| 10                 |   |
|                    |   |
| Min thicknoss      |   |

Min. thickness **37** mm