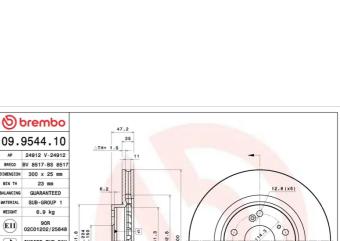

## **BRAKE DISC** 09.9544.10

The 09.9544.10 brake disc is synonymous with reliability

The Brembo brake disc is fully interchangeable with an Original Equipment brake disc. The control of the entire production cycle allows Brembo to offer brake discs with outstanding performance levels, reliability, durability and comfort in all conditions of use. All Brembo brake discs are accompanied by the ECE-R90 homologation.

## **Technical specifications**

| EAN code             | Axle          | Diameter Ø     |
|----------------------|---------------|----------------|
| <b>8020584954416</b> | Front         | <b>300</b> mm  |
| Thickness (TH)       | Height (A)    | Number of ho   |
| <b>25</b> mm         | <b>47</b> mm  | <b>5</b>       |
| Brake disc type      | Centering (B) | Min. thickness |
| <b>Ventilated</b>    | <b>64</b> mm  | <b>23</b> mm   |
| Tightening torque    |               |                |

| Diameter Ø               |
|--------------------------|
| <b>300</b> mm            |
| Number of holes (C)<br>5 |
| Min. thickness           |

108 Nm

**COMPATIBLE VEHICLES** 