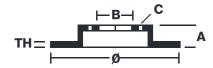

## **Technical specifications**

| EAN code             | Axle          | Diameter Ø     |
|----------------------|---------------|----------------|
| <b>8020584954416</b> | Front         | <b>300</b> mm  |
| Thickness (TH)       | Height (A)    | Number of ho   |
| <b>25</b> mm         | <b>47</b> mm  | <b>5</b>       |
| Brake disc type      | Centering (B) | Min. thickness |
| <b>Ventilated</b>    | <b>64</b> mm  | <b>23</b> mm   |
| Tightening torque    |               |                |

| Diameter Ø               |
|--------------------------|
| <b>300</b> mm            |
| Number of holes (C)<br>5 |
| Min. thickness           |

108 Nm

**COMPATIBLE VEHICLES** 