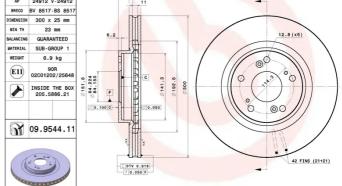

## **BRAKE DISC** 09.9544.10

The 09.9544.10 brake disc is synonymous with reliability

The Brembo brake disc is fully interchangeable with an Original Equipment brake disc. The control of the entire production cycle allows Brembo to offer brake discs with outstanding performance levels, reliability, durability and comfort in all conditions of use. All Brembo brake discs are accompanied by the ECE-R90 homologation.

## **Technical specifications**

| EAN code             | Axle          | Diameter Ø     |
|----------------------|---------------|----------------|
| <b>8020584954416</b> | Front         | <b>300</b> mm  |
| Thickness (TH)       | Height (A)    | Number of ho   |
| <b>25</b> mm         | <b>47</b> mm  | <b>5</b>       |
| Brake disc type      | Centering (B) | Min. thickness |
| <b>Ventilated</b>    | <b>64</b> mm  | <b>23</b> mm   |
| Tightening torque    |               |                |

| Diameter Ø               |
|--------------------------|
| <b>300</b> mm            |
| Number of holes (C)<br>5 |
| Min. thickness           |

108 Nm

**COMPATIBLE VEHICLES** 