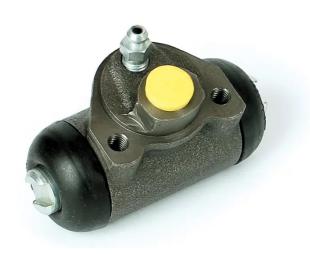

## BRAKE WHEEL CYLINDER A 12 735

## The A 12 735 brake wheel cylinder is synonymous with reliability

Brembo brake wheel cylinders are subjected to checks during the entire production process to guarantee their conformity to the strictest standards. Tightness, durability and burst tests are conducted to guarantee the reliability of the product in the most critical conditions of use.

## **Technical specifications**

| EAN code      | Axle           | Diameter        |
|---------------|----------------|-----------------|
| 8432509628928 | Front          | <b>23,81</b> mm |
| Threading     | Braking system | Material        |
| 10 x 1,25     | Bendix         | Cast Iron       |