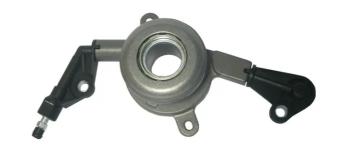

## The E 50 015 central clutch release device is synonymous with reliability

Brembo's range of clutch cylinders consists not only of external clutch cylinders but also concentric clutch slave cylinders. The concentric clutch slave cylinder combines the functions of the thrust bearing and of the clutch cylinder in a single part. The clutch is therefore operated directly by the concentric actuator which performs the functions of the clutch cylinder and of the thrust bearing.