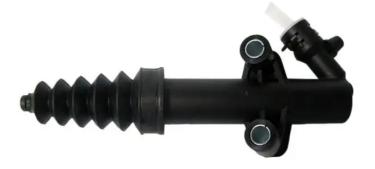

## CLUTCH CYLINDER E 61 014

The E 61 014 clutch cylinder is synonymous with reliability

Brembo's range of clutch cylinders consists not only of external clutch cylinders but also concentric clutch slave cylinders. The concentric clutch slave cylinder combines the functions of the thrust bearing and of the clutch cylinder in a single part. The clutch is therefore operated directly by the concentric actuator which performs the functions of the clutch cylinder and of the thrust bearing.

## **Technical specifications**

EAN code Axle Diameter 8432509658079 19,05 mm

Material Plastic 19,05

**COMPATIBLE VEHICLES** 