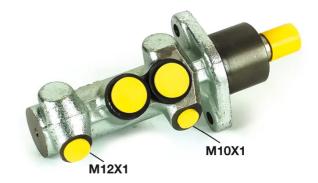

## **Technical specifications**

| EAN code<br><b>8432509610701</b>      | Axle                           | Diameter<br><b>22,2</b> mm   |
|---------------------------------------|--------------------------------|------------------------------|
| Threading<br>12 x 1 (1),10 x 1<br>(1) | Braking system<br><b>Bosch</b> | Material<br><b>Aluminium</b> |