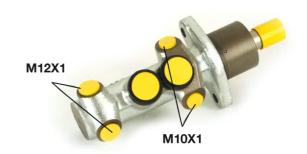

## **Technical specifications**

EAN code
8432509612088

Axle

Diameter
22,2 mm

Threading
12 x 1 (2),10 x 1
(2)

Braking system
Bendix

Aluminium