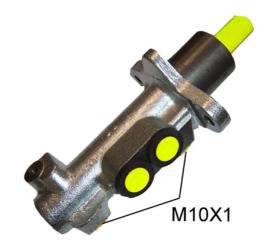

## **Technical specifications**

EAN code
8432509612743

Axle

Diameter
23,81 mm

Threading
Braking system
Material
10 x 1 (2)

ATE

Cast Iron

**COMPATIBLE VEHICLES** 