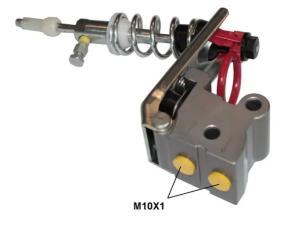

### **Technical specifications**

EAN code Axle Threading 8432509657676 10 x 1 (2) Material

Aluminium