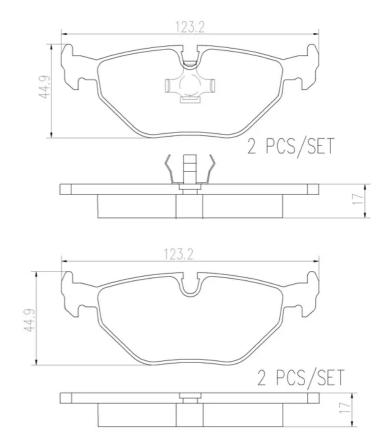

## **Technical specifications**

EAN code Axle Thickness **8020584109984** Rear **17** mm

Width Height Braking system

123 mm 45 mm Teves

Accessories
Wear indicator
With access

Prepared for wear indicator

20181,21607