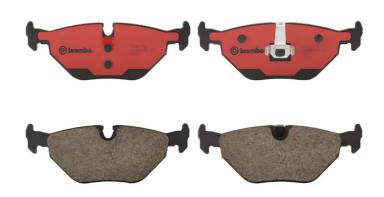

## BRAKE PAD PRIME CERAMIC P06013N

## The P06013N NAO brake pad is synonymous with reliability

Brembo NAO brake pads stand out for their ultimate braking comfort, reduced friction wear and low dust mission, which makes for cleaner rims and reduced maintenance requirements. The advanced friction material in keeping with the strictest environmental standards is the main distinguishing feature of NAO compounds.

- ✓ OE-equivalent
- ✓ Brembo quality
- ✓ Safety
- ✓ Comfort
- ✓ Durability
- ✓ Dust reduction
- ✓ With accessories

With accessories With anti-squeal

shim

With piston clip

**COMPATIBLE VEHICLES** 