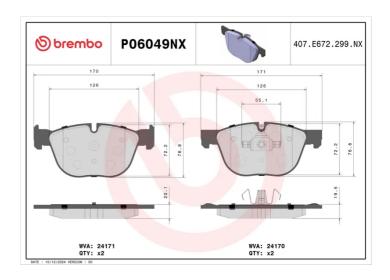

## **Technical specifications**

| EAN code<br><b>8020584130827</b>           | Axle<br>Front                    | Thickness<br><b>20</b> mm                     |
|--------------------------------------------|----------------------------------|-----------------------------------------------|
| Width <b>171</b> mm                        | Height 77 mm                     | Braking system <b>Teves</b>                   |
| Wear indicator Prepared for wear indicator | WVA number<br><b>24170,24171</b> | Accessories With accessories With anti-squeal |