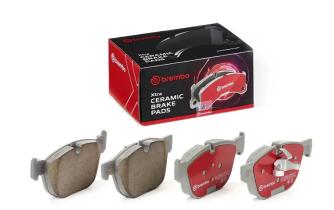

## BRAKE PAD XTRA CERAMIC P06049NX

## Xtra Ceramic brake pad P06049NX belongs to Brembo Cool Line

Brembo Xtra Ceramic brake pads have a specific compound which, beside being copper free, also contains less metal compared to Xtra pads. This feature make Xtra Ceramic more focused on comfort and cleaner rims, thanks to the ceramic friction material, while guaranteeing the top performance proper of the Xtra line. Xtra Ceramic range is fully ECE R90 homologated.

- Brembo quality
- ✓ ECE-R90 certificate
- Safety
- ✓ Performance
- ✓ Dust reduction
- ✓ Comfort
- With accessories