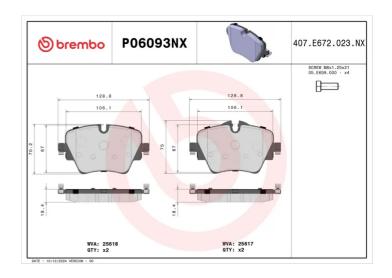

## **Technical specifications**

| recnnical spe               | ecincations  |                                   |
|-----------------------------|--------------|-----------------------------------|
| EAN code                    | Axle         | Thickness                         |
| 8020584130735               | Front        | <b>19</b> mm                      |
| Width                       | Height       | Braking system                    |
| <b>129</b> mm               | <b>70</b> mm | Lucas                             |
|                             |              | Accessories                       |
| Wear indicator              | WVA number   | With accessories With anti-squeal |
| Prepared for wear indicator | 25617,25618  | shim<br>With brake caliper        |
|                             |              | bolts                             |
|                             |              |                                   |