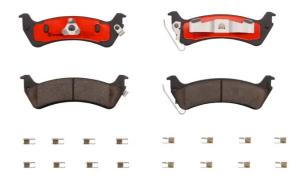

## BRAKE PAD PRIME CERAMIC P37012N

The P37012N NAO brake pad is synonymous with reliability

Brembo NAO brake pads stand out for their ultimate braking comfort, reduced friction wear and low dust mission, which makes for cleaner rims and reduced maintenance requirements. The advanced friction material in keeping with the strictest environmental standards is the main distinguishing feature of NAO compounds.

- OE-equivalent
- Brembo quality
- Safety
- Comfort
- 🗸 Durability
- Dust reduction
- With accessories

| EAN code             | Axle         | Thickness                       |
|----------------------|--------------|---------------------------------|
| <b>8020584098264</b> | <b>Rear</b>  | <b>15</b> mm                    |
| Width                | Height       | Braking system                  |
| <b>143</b> mm        | <b>45</b> mm | <b>Kelsey Hayes</b>             |
| Wear indicator       | WVA number   | Accessories<br>With accessories |

Acoustic

Accessories WVA number With accessories 24506,24507,24508,24509 With anti-squeal shim With piston clip 