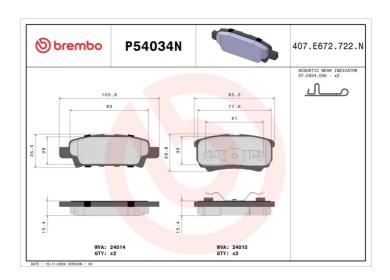

## BRAKE PAD PRIME CERAMIC P54034N

## **Technical specifications**

| EAN code                   | Axle                             | Thickness                                                           |
|----------------------------|----------------------------------|---------------------------------------------------------------------|
| <b>8020584112205</b>       | <b>Rear</b>                      | <b>15</b> mm                                                        |
| Width                      | Height                           | Braking system                                                      |
| <b>86</b> mm               | <b>36</b> mm                     | <b>Akebono</b>                                                      |
| Wear indicator<br>Acoustic | WVA number<br><b>24014,24015</b> | Accessories With accessories With anti-squeal shim With piston clip |