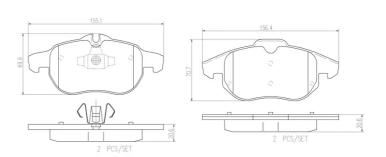

## **Technical specifications**

| EAN code             | Axle                | Thickness                   |
|----------------------|---------------------|-----------------------------|
| <b>8020584082577</b> | <b>Front</b>        | <b>21</b> mm                |
| Width 155 mm         | Height <b>70</b> mm | Braking system <b>Teves</b> |

Wear indicator WVA number Prepared for wear 23738,23739 indicator shim

Accessories With accessories With anti-squeal With piston clip

**COMPATIBLE VEHICLES** 