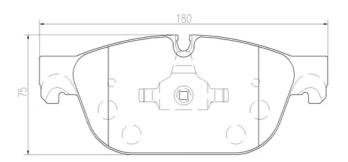

## **Technical specifications**

EAN code Axle Thickness **8020584089545** Front **17** mm

Width Height Braking system

**180** mm **75** mm **Teves** 

Wear indicator WVA number

Prepared for wear indicator 25069,25070