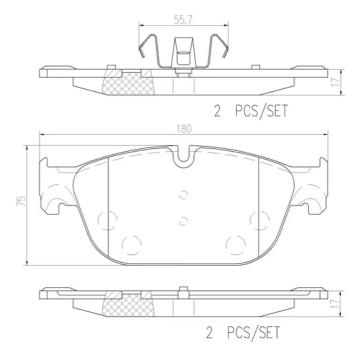

## **Technical specifications**

EAN code Axle Thickness **8020584089545** Front **17** mm

Width Height Braking system

**180** mm **75** mm **Teves** 

Wear indicator WVA number

Prepared for wear indicator 25069,25070

Accessories With accessories With anti-squeal shim With piston clip