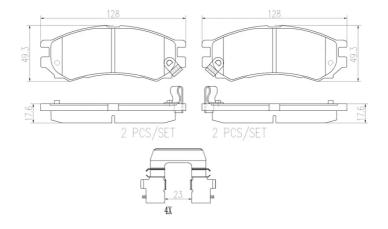

## **Technical specifications**

EAN code Axle Thickness **8020584099377 Front 18** mm

Width Height 128 mm 49 mm

Wear indicator
Acoustic

Accessories

With anti-squeal shim