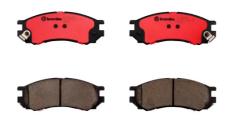

## The P73001N NAO brake pad is synonymous with reliability

Brembo NAO brake pads stand out for their ultimate braking comfort, reduced friction wear and low dust mission, which makes for cleaner rims and reduced maintenance requirements. The advanced friction material in keeping with the strictest environmental standards is the main distinguishing feature of NAO compounds.

- ✓ OE-equivalent
- Brembo quality
- Safety
- Comfort
- Durability
- Dust reduction
- ✓ With accessories