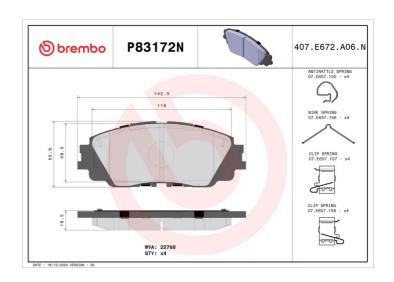

## **Technical specifications**

| EAN code<br><b>8020584117231</b> | Axle<br>Front              | Thickness<br><b>17</b> mm                                           |
|----------------------------------|----------------------------|---------------------------------------------------------------------|
| Width<br>143 mm                  | Height<br><b>56</b> mm     | Braking system <b>Akebono</b>                                       |
| Wear indicator<br><b>Without</b> | WVA number<br><b>22768</b> | Accessories With accessories With anti-squeal shim With piston clip |