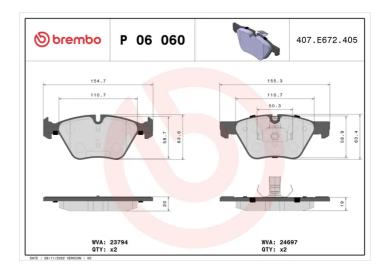

## **BRAKE PAD P 06 060**

## **Technical specifications**

| EAN code<br><b>8020584090244</b>                 | Axle<br>Front                    | Thickness 19 mm                                                     |
|--------------------------------------------------|----------------------------------|---------------------------------------------------------------------|
| Width<br>155 mm                                  | Height 63 mm                     | Braking system <b>Teves</b>                                         |
| Wear indicator<br>Prepared for wear<br>indicator | WVA number<br><b>23794,24697</b> | Accessories With accessories With anti-squeal shim With piston clip |