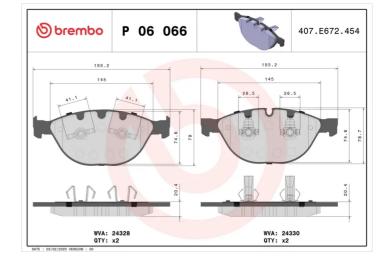

### Technical specifications

| EAN code                                         | Axle                             | Thickness                                                                       |
|--------------------------------------------------|----------------------------------|---------------------------------------------------------------------------------|
| 8020584090305                                    | Front                            | <b>21</b> mm                                                                    |
| Width                                            | Height                           | Braking system                                                                  |
| <b>193</b> mm                                    | <b>79</b> mm                     | Teves                                                                           |
| Wear indicator<br>Prepared for wear<br>indicator | WVA number<br><b>24328,24330</b> | Accessories<br>With accessories<br>With anti-squeal<br>shim<br>With piston clip |