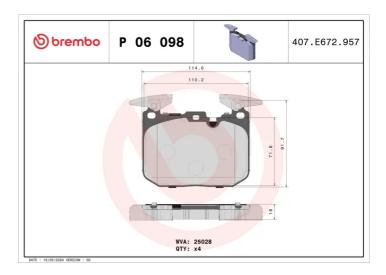

## **BRAKE PAD P 06 098**

## **Technical specifications**

EAN code Axle Thickness 8020584086995 Front 16 mm

Width Height Braking system

113 mm 91 mm Brembo

Accessories

Wear indicator

Prepared for wear

25028

WVA number

With anti-squeal shim

With

counterweights

**COMPATIBLE VEHICLES** 