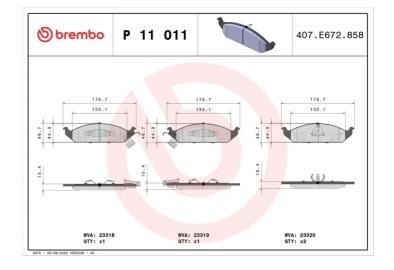

- OE-equivalent
- Brembo quality
- ECE-R90 certificate
- Safety
- Performance
- Comfort
- With accessories

| Technical specifications          |                                 |                                                                                 |
|-----------------------------------|---------------------------------|---------------------------------------------------------------------------------|
| EAN code                          | Axle                            | Thickness                                                                       |
| 8020584050484                     | Front                           | <b>16</b> mm                                                                    |
| Width                             | Height                          | Braking system                                                                  |
| <b>177</b> mm                     | <b>47</b> mm                    | <b>Bendix</b>                                                                   |
| Wear indicator<br><b>Acoustic</b> | WVA number<br>23318,23319,23320 | Accessories<br>With accessories<br>With anti-squeal<br>shim<br>With piston clip |