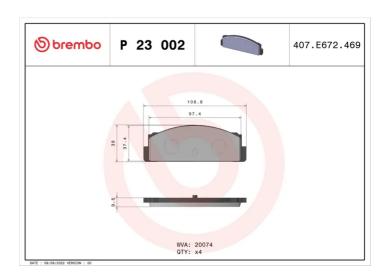

## BRAKE PAD P 23 002

## **Technical specifications**

| EAN code<br><b>8020584050729</b> | Axle<br><b>Rear</b>    | Thickness<br>10 mm                |
|----------------------------------|------------------------|-----------------------------------|
| Width<br>109 mm                  | Height<br><b>39</b> mm | Braking system <b>Bendix</b>      |
| Wear indicator<br><b>Without</b> | WVA number<br>20074    | Accessories With anti-squeal shim |