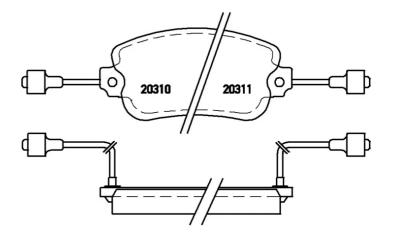

ehicle and use. Stopping distances reduced to a minimum, maximum driving comfort and silent operation are the most important features of Brembo materials. Brembo brake pads are supplied together with an extensive range of accessories and assembly kits for professionalstandard installation.

- OE-equivalent
- Brembo quality
- ECE-R90 certificate
- Safety
- Performance
- Comfort

## **Technical specifications**

| EAN code        | Axle         | Thickness      |
|-----------------|--------------|----------------|
| 8020584050774   | Front        | <b>17</b> mm   |
| Width           | Height       | Braking system |
| <b>109</b> mm   | <b>46</b> mm | <b>Bendix</b>  |
| Mana in diastan | )A() (A      | Accessories    |

Wear indicator Electric WVA number 20292,20310,20311 With anti-squeal









## **COMPATIBLE OE PART NUMBERS**

| 5888544  | FIAT   |  |
|----------|--------|--|
| 82315602 | LANCIA |  |