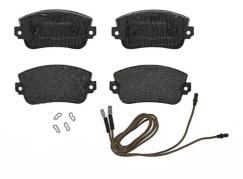

## BRAKE PAD P 23 007

The P 23 007 brake pad is synonymous with reliability

The Brembo brake pad guarantees ultimate safety when braking thanks to the use of more than 100 different compounds, designed according to the type of vehicle and use. Stopping distances reduced to a minimum, maximum driving comfort and silent operation are the most important features of Brembo materials. Brembo brake pads are supplied together with an extensive range of accessories and assembly kits for professionalstandard installation.

Wear indicator Electric WVA number 20292,20310,20311 With anti-squeal