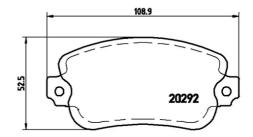

## **Technical specifications**

| EAN code        | Axle         | Thickness      |
|-----------------|--------------|----------------|
| 8020584050774   | Front        | <b>17</b> mm   |
| Width           | Height       | Braking system |
| <b>109</b> mm   | <b>46</b> mm | <b>Bendix</b>  |
| Mana in diastan | )A() (A      | Accessories    |

Wear indicator Electric WVA number 20292,20310,20311 With anti-squeal