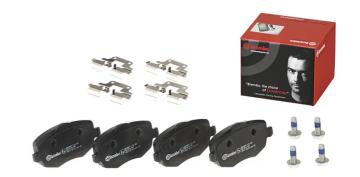

## The P 23 095 brake pad is synonymous with reliability

The Brembo brake pad guarantees ultimate safety when braking thanks to the use of more than 100 different compounds, designed according to the type of vehicle and use. Stopping distances reduced to a minimum, maximum driving comfort and silent operation are the most important features of Brembo materials. Brembo brake pads are supplied together with an extensive range of accessories and assembly kits for professional-standard installation.

- ✓ OE-equivalent
- Brembo quality
- ✓ ECE-R90 certificate
- Safety
- Performance
- ✓ Comfort
- With accessories