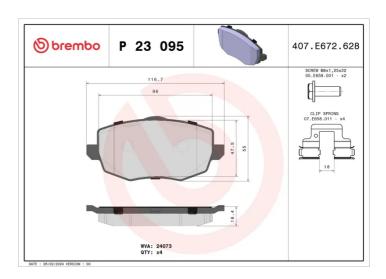

## **Technical specifications**

| EAN code<br>8020584051658        | Axle<br>Front              | Thickness  16 mm                                   |
|----------------------------------|----------------------------|----------------------------------------------------|
| Width 117 mm                     | Height<br><b>55</b> mm     | Braking system <b>Lucas</b>                        |
| Wear indicator<br><b>Without</b> | WVA number<br><b>24073</b> | Accessories With accessories With anti-squeal shim |