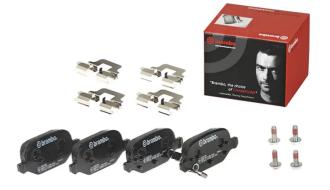

## BRAKE PAD P 23 151

The P 23 151 brake pad is synonymous with reliability

The Brembo brake pad guarantees ultimate safety when braking thanks to the use of more than 100 different compounds, designed according to the type of vehicle and use. Stopping distances reduced to a minimum, maximum driving comfort and silent operation are the most important features of Brembo materials. Brembo brake pads are supplied together with an extensive range of accessories and assembly kits for professionalstandard installation.

- OE-equivalent
- Brembo quality
- ECE-R90 certificate
- Safety
- Performance
- Comfort
- With accessories

| Technical specifications          |                                 |                                                                                            |
|-----------------------------------|---------------------------------|--------------------------------------------------------------------------------------------|
| EAN code                          | Axle                            | Thickness                                                                                  |
| <b>8020584109748</b>              | <b>Rear</b>                     | <b>14</b> mm                                                                               |
| Width                             | Height                          | Braking system                                                                             |
| <b>96</b> mm                      | <b>44</b> mm                    | <b>TRW</b>                                                                                 |
| Wear indicator<br><b>Acoustic</b> | WVA number<br>25410,25411,25412 | Accessories<br>With accessories<br>With anti-squeal<br>shim<br>With brake caliper<br>bolts |