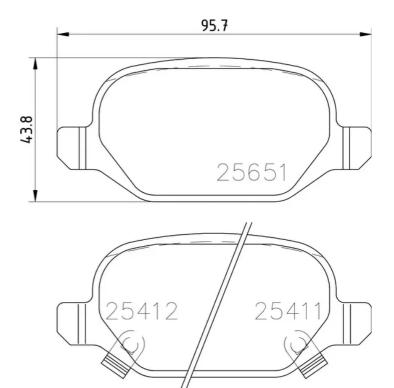

- OE-equivalent
- Brembo quality
- ECE-R90 certificate
- Safety
- Performance
- Comfort
- With accessories

| Technical specifications          |                                 |                                                                                            |
|-----------------------------------|---------------------------------|--------------------------------------------------------------------------------------------|
| EAN code                          | Axle                            | Thickness                                                                                  |
| <b>8020584109748</b>              | <b>Rear</b>                     | <b>14</b> mm                                                                               |
| Width                             | Height                          | Braking system                                                                             |
| <b>96</b> mm                      | <b>44</b> mm                    | <b>TRW</b>                                                                                 |
| Wear indicator<br><b>Acoustic</b> | WVA number<br>25410,25411,25412 | Accessories<br>With accessories<br>With anti-squeal<br>shim<br>With brake caliper<br>bolts |