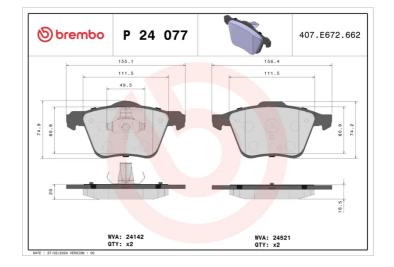

- ✓ OE-equivalent
- Brembo quality
- ECE-R90 certificate
- Safety
- Performance
- Comfort
- With accessories

| Technical specifications         |                                  |                                                                                 |
|----------------------------------|----------------------------------|---------------------------------------------------------------------------------|
| EAN code                         | Axle                             | Thickness                                                                       |
| <b>8020584060506</b>             | Front                            | <b>19</b> mm                                                                    |
| Width                            | Height                           | Braking system                                                                  |
| <b>155</b> mm                    | <b>74</b> mm                     | <b>Teves</b>                                                                    |
| Wear indicator<br><b>Without</b> | WVA number<br><b>24142,24521</b> | Accessories<br>With accessories<br>With anti-squeal<br>shim<br>With piston clip |