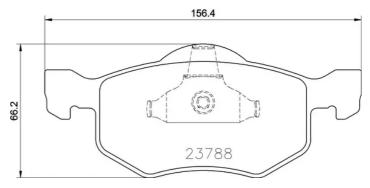

## **Technical specifications**

| •                                |                           |                                                                     |
|----------------------------------|---------------------------|---------------------------------------------------------------------|
| EAN code<br><b>8020584116470</b> | Axle<br>Front             | Thickness<br><b>20</b> mm                                           |
| Width<br>156 mm                  | Height  66 mm             | Braking system<br><b>Teves</b>                                      |
| Wear indicator<br><b>Without</b> | WVA number<br>23787,23788 | Accessories With accessories With anti-squeal shim With piston clip |