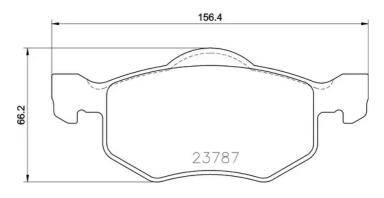

## **Technical specifications**

| •                                |                           |                                                                     |
|----------------------------------|---------------------------|---------------------------------------------------------------------|
| EAN code<br><b>8020584116470</b> | Axle<br>Front             | Thickness<br><b>20</b> mm                                           |
| Width<br>156 mm                  | Height  66 mm             | Braking system<br><b>Teves</b>                                      |
| Wear indicator<br><b>Without</b> | WVA number<br>23787,23788 | Accessories With accessories With anti-squeal shim With piston clip |