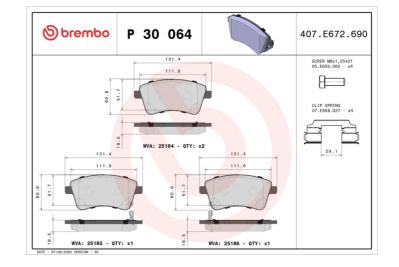

## **Technical specifications** Thickness EAN code Axle 8020584104774 Front 19 mm Width Height Braking system 131 mm **61** mm **TRW-Lucas** Accessories With accessories With anti-squeal Wear indicator WVA number shim Acoustic 25184,25185,25186 With brake caliper bolts With piston clip