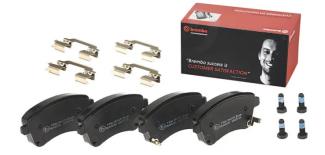

## BRAKE PAD P 30 064

The P 30 064 brake pad is synonymous with reliability

The Brembo brake pad guarantees ultimate safety when braking thanks to the use of more than 100 different compounds, designed according to the type of vehicle and use. Stopping distances reduced to a minimum, maximum driving comfort and silent operation are the most important features of Brembo materials. Brembo brake pads are supplied together with an extensive range of accessories and assembly kits for professionalstandard installation.

- OE-equivalent
- Brembo quality
- ECE-R90 certificate
- Safety
- Performance
- Comfort
- With accessories