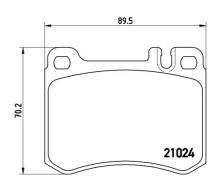

## **Technical specifications**

| EAN code                          | Axle                | Thickness                    |
|-----------------------------------|---------------------|------------------------------|
| <b>8020584053867</b>              | <b>Front</b>        | <b>18</b> mm                 |
| Width                             | Height              | Braking system               |
| 90 mm                             | <b>70</b> mm        | <b>Teves</b>                 |
| Wear indicator  Prepared for wear | WVA number<br>21024 | Accessories With anti-squeal |