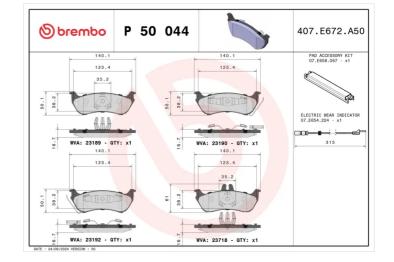

### **Technical specifications**

| EAN code                          | Axle                                 | Thickness                                                                        |
|-----------------------------------|--------------------------------------|----------------------------------------------------------------------------------|
| <b>8020584054161</b>              | <b>Rear</b>                          | <b>17</b> mm                                                                     |
| Width                             | Height                               | Braking system                                                                   |
| <b>140</b> mm                     | <b>49</b> mm                         | <b>Bosch</b>                                                                     |
| Wear indicator<br><b>Electric</b> | WVA number<br>23189,23190,23192,2371 | Accessories<br>With accessories<br>8With anti-squeal<br>shim<br>With piston clip |