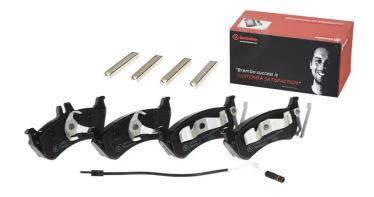

## BRAKE PAD P 50 044

The P 50 044 brake pad is synonymous with reliability

The Brembo brake pad guarantees ultimate safety when braking thanks to the use of more than 100 different compounds, designed according to the type of vehicle and use. Stopping distances reduced to a minimum, maximum driving comfort and silent operation are the most important features of Brembo materials. Brembo brake pads are supplied together with an extensive range of accessories and assembly kits for professionalstandard installation.

- OE-equivalent
- Brembo quality
- ECE-R90 certificate
- Safety
- Performance
- Comfort
- With accessories