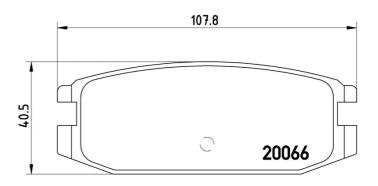

## **Technical specifications**

| EAN code<br><b>8020584054581</b> | Axle<br>Rear        | Thickness  13 mm                        |
|----------------------------------|---------------------|-----------------------------------------|
| Width 108 mm                     | Height 41 mm        | Braking system <b>Akebono</b>           |
| Wear indicator<br><b>Without</b> | WVA number<br>20066 | Accessories<br>With anti-squeal<br>shim |