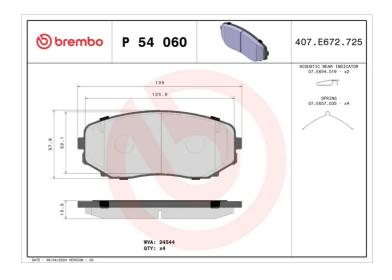

## **Technical specifications**

| EAN code<br><b>8020584113080</b>  | Axle<br><b>Front</b>       | 15 mm                                              |
|-----------------------------------|----------------------------|----------------------------------------------------|
| Width<br>139 mm                   | Height <b>58</b> mm        | Braking system  Advics                             |
| Wear indicator<br><b>Acoustic</b> | WVA number<br><b>24544</b> | Accessories With accessories With anti-squeal shim |