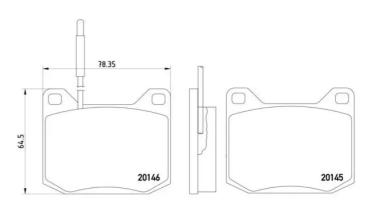

### **Technical specifications**

| EAN code                          | Axle                | Thickness                               |
|-----------------------------------|---------------------|-----------------------------------------|
| 8020584055809                     | Front               | <b>17</b> mm                            |
| Width                             | Height              | Braking system                          |
| <b>78</b> mm                      | <b>65</b> mm        | <b>TRW-Lucas</b>                        |
| Wear indicator<br><b>Electric</b> | WVA number<br>20145 | Accessories<br>With anti-squeal<br>shim |