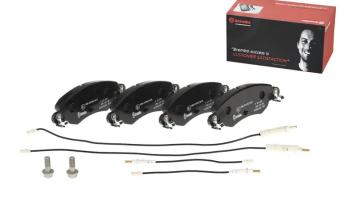

## BRAKE PAD P 61 070

The P 61 070 brake pad is synonymous with reliability

The Brembo brake pad guarantees ultimate safety when braking thanks to the use of more than 100 different compounds, designed according to the type of vehicle and use. Stopping distances reduced to a minimum, maximum driving comfort and silent operation are the most important features of Brembo materials. Brembo brake pads are supplied together with an extensive range of accessories and assembly kits for professionalstandard installation.

- ✓ OE-equivalent
- Brembo quality
- ECE-R90 certificate
- Safety
- Performance
- Comfort
- With accessories

**Technical specifications** 

| EAN code                          | Axle                       | Thickness                                                                                  |
|-----------------------------------|----------------------------|--------------------------------------------------------------------------------------------|
| <b>8020584056462</b>              | Front                      | <b>18</b> mm                                                                               |
| Width                             | Height                     | Braking system                                                                             |
| <b>149</b> mm                     | <b>48</b> mm               | <b>Bosch</b>                                                                               |
| Wear indicator<br><b>Electric</b> | WVA number<br><b>23276</b> | Accessories<br>With accessories<br>With anti-squeal<br>shim<br>With brake caliper<br>bolts |