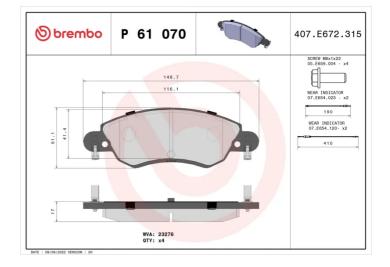

- ✓ OE-equivalent
- Brembo quality
- ECE-R90 certificate
- Safety
- Performance
- Comfort
- With accessories

**Technical specifications** 

| EAN code                          | Axle                       | Thickness                                                                                  |
|-----------------------------------|----------------------------|--------------------------------------------------------------------------------------------|
| <b>8020584056462</b>              | Front                      | <b>18</b> mm                                                                               |
| Width                             | Height                     | Braking system                                                                             |
| <b>149</b> mm                     | <b>48</b> mm               | <b>Bosch</b>                                                                               |
| Wear indicator<br><b>Electric</b> | WVA number<br><b>23276</b> | Accessories<br>With accessories<br>With anti-squeal<br>shim<br>With brake caliper<br>bolts |