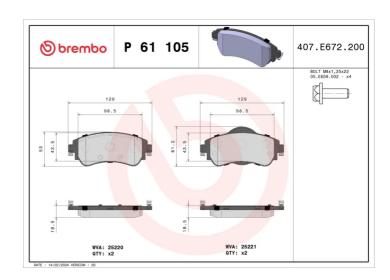

## **BRAKE PAD P 61 105**

## **Technical specifications**

| EAN code<br><b>8020584103531</b> | Axle<br>Front                    | Thickness 19 mm                                                             |
|----------------------------------|----------------------------------|-----------------------------------------------------------------------------|
| Width<br>129 mm                  | Height<br><b>53</b> mm           | Braking system<br><b>TRW</b>                                                |
| Wear indicator<br><b>Without</b> | WVA number<br><b>25220,25221</b> | Accessories With accessories With anti-squeal shim With brake caliper bolts |