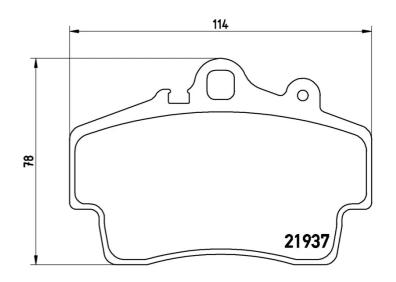

## **Technical specifications**

**Thickness** EAN code Axle 8020584056622 16 mm Front Width Height Braking system 114 mm **78** mm Brembo Wear indicator Accessories WVA number Prepared for wear With anti-squeal 21937 indicator shim