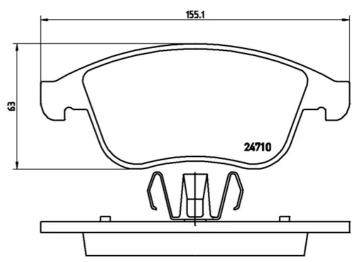

## **Technical specifications**

EAN code Thickness **8020584061978 18** mm

Width Height Braking system

**156** mm **63** mm **Teves** 

Accessories

Wear indicator WVA number Without 24709,24710

With accessories With anti-squeal