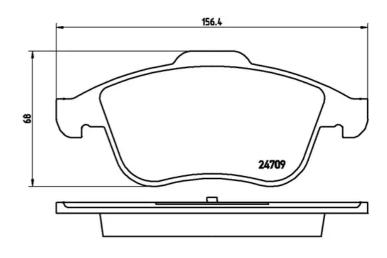

## **Technical specifications**

EAN code Thickness **8020584061978 18** mm

Width Height Braking system

**156** mm **63** mm **Teves** 

Accessories

Wear indicator WVA number Without 24709,24710

With accessories With anti-squeal