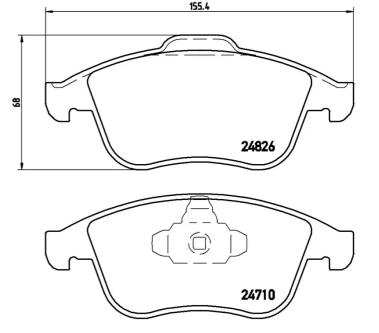

## **Technical specifications**

EAN code Thickness **8020584090831 18** mm

Width Height Braking system

155 mm 63 mm Teves

Accessories

Wear indicator WVA number With accessories With anti-squeal shim

With piston clip