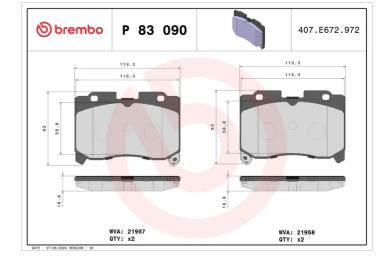

### **Technical specifications**

| EAN code                          | Axle                             | Thickness                               |
|-----------------------------------|----------------------------------|-----------------------------------------|
| <b>8020584062289</b>              | Front                            | <b>17</b> mm                            |
| Width                             | Height                           | Braking system                          |
| <b>119</b> mm                     | <b>80</b> mm                     | <b>Sumitomo</b>                         |
| Wear indicator<br><b>Acoustic</b> | WVA number<br><b>21957,21958</b> | Accessories<br>With anti-squeal<br>shim |