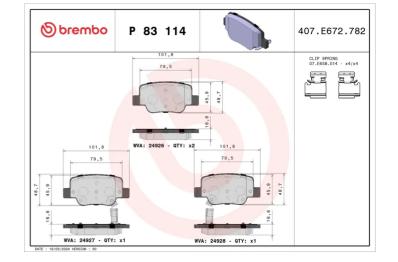

## **BRAKE PAD P 83 114**

## **Technical specifications**

EAN code Axle Thickness **8020584091005 Rear 17** mm

Width Height Braking system

**102** mm **49** mm **Bosch** 

Wear indicator WVA number Accessories

Acoustic 24926,24927,24928 With anti-squeal shim