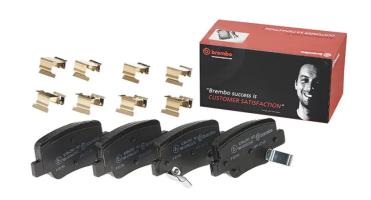

## **BRAKE PAD P 83 114**

## The P 83 114 brake pad is synonymous with reliability

The Brembo brake pad guarantees ultimate safety when braking thanks to the use of more than 100 different compounds, designed according to the type of vehicle and use. Stopping distances reduced to a minimum, maximum driving comfort and silent operation are the most important features of Brembo materials. Brembo brake pads are supplied together with an extensive range of accessories and assembly kits for professional-standard installation.

- Brembo quality
- ECE-R90 certificate
- Safety
- ✓ Performance
- Comfort

## **Technical specifications**

EAN code Axle Thickness **8020584091005 Rear 17** mm

Width Height Braking system

**102** mm **49** mm **Bosch** 

Wear indicator WVA number Accessories

Acoustic 24926,24927,24928 With anti-squeal shim