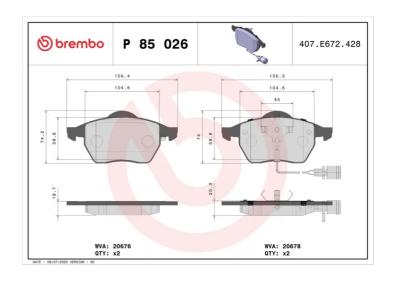

## **Technical specifications**

| EAN code<br><b>8020584058299</b>  | Axle<br>Front                    | Thickness<br><b>20</b> mm                                           |
|-----------------------------------|----------------------------------|---------------------------------------------------------------------|
| Width<br>156 mm                   | Height 74 mm                     | Braking system <b>Teves</b>                                         |
| Wear indicator<br><b>Electric</b> | WVA number<br><b>20676,20678</b> | Accessories With accessories With anti-squeal shim With piston clip |