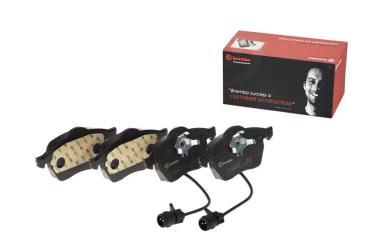

## **BRAKE PAD P 85 026**

## The P 85 026 brake pad is synonymous with reliability

The Brembo brake pad guarantees ultimate safety when braking thanks to the use of more than 100 different compounds, designed according to the type of vehicle and use. Stopping distances reduced to a minimum, maximum driving comfort and silent operation are the most important features of Brembo materials. Brembo brake pads are supplied together with an extensive range of accessories and assembly kits for professional-standard installation.