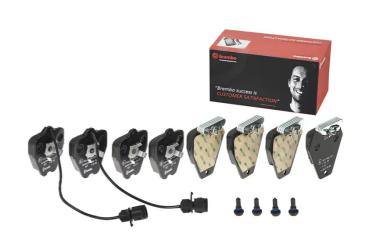

## The P 85 038 brake pad is synonymous with reliability

The Brembo brake pad guarantees ultimate safety when braking thanks to the use of more than 100 different compounds, designed according to the type of vehicle and use. Stopping distances reduced to a minimum, maximum driving comfort and silent operation are the most important features of Brembo materials. Brembo brake pads are supplied together with an extensive range of accessories and assembly kits for professional-standard installation.

- ✓ OE-equivalent
- Brembo quality
- ✓ ECE-R90 certificate
- ✓ Safety
- Performance
- ✓ Comfort
- With accessories

With piston clip

**COMPATIBLE VEHICLES** 