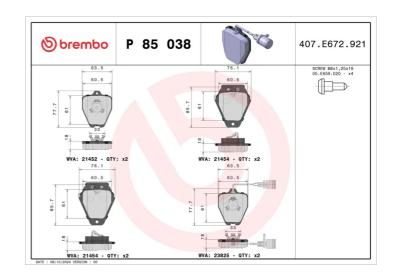

## **Technical specifications**

| EAN code                          | Axle                            | Thickness                                                                   |
|-----------------------------------|---------------------------------|-----------------------------------------------------------------------------|
| 8020584058411                     | Front                           | <b>19</b> mm                                                                |
| Width                             | Height                          | Braking system                                                              |
| <b>64</b> mm                      | <b>78</b> mm                    | Lucas                                                                       |
|                                   |                                 | Accessories                                                                 |
| Wear indicator<br><b>Electric</b> | WVA number<br>21452,21454,23825 | With accessories<br>With anti-squeal<br>shim<br>With brake caliper<br>bolts |