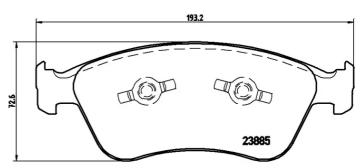

## **Technical specifications**

| EAN code<br><b>8020584059739</b> | Axle<br>Front             | Thickness 21 mm                                                     |
|----------------------------------|---------------------------|---------------------------------------------------------------------|
| Width 193 mm                     | Height <b>73</b> mm       | Braking system<br><b>Teves</b>                                      |
| Wear indicator<br>Electric       | WVA number<br>23885,23897 | Accessories With accessories With anti-squeal shim With piston clip |