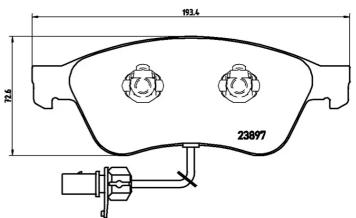

## **Technical specifications**

| EAN code<br><b>8020584059739</b> | Axle<br>Front             | Thickness 21 mm                                                     |
|----------------------------------|---------------------------|---------------------------------------------------------------------|
| Width 193 mm                     | Height <b>73</b> mm       | Braking system<br><b>Teves</b>                                      |
| Wear indicator<br>Electric       | WVA number<br>23885,23897 | Accessories With accessories With anti-squeal shim With piston clip |