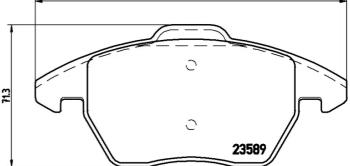

- OE-equivalent
- Brembo quality
- ECE-R90 certificate
- 🗸 Safety
- Performance
- Comfort
- With accessories

| Technical specifications         |                           |                                                                                 |
|----------------------------------|---------------------------|---------------------------------------------------------------------------------|
| EAN code                         | Axle                      | Thickness                                                                       |
| <b>8020584062548</b>             | Front                     | <b>20</b> mm                                                                    |
| Width                            | Height                    | Braking system                                                                  |
| <b>155</b> mm                    | <b>66</b> mm              | <b>Teves</b>                                                                    |
| Wear indicator<br><b>Without</b> | WVA number<br>23587,23589 | Accessories<br>With accessories<br>With anti-squeal<br>shim<br>With piston clip |