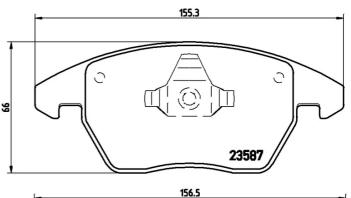

- OE-equivalent
- Brembo quality
- ECE-R90 certificate
- 🗸 Safety
- Performance
- Comfort
- With accessories

| Technical specifications         |                           |                                                                                 |
|----------------------------------|---------------------------|---------------------------------------------------------------------------------|
| EAN code                         | Axle                      | Thickness                                                                       |
| <b>8020584062548</b>             | Front                     | <b>20</b> mm                                                                    |
| Width                            | Height                    | Braking system                                                                  |
| <b>155</b> mm                    | <b>66</b> mm              | <b>Teves</b>                                                                    |
| Wear indicator<br><b>Without</b> | WVA number<br>23587,23589 | Accessories<br>With accessories<br>With anti-squeal<br>shim<br>With piston clip |