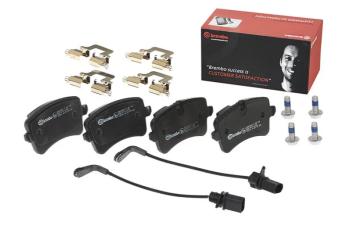

## **BRAKE PAD** P 85 118

The P 85 118 brake pad is synonymous with reliability

The Brembo brake pad guarantees ultimate safety when braking thanks to the use of more than 100 different compounds, designed according to the type of vehicle and use. Stopping distances reduced to a minimum, maximum driving comfort and silent operation are the most important features of Brembo materials. Brembo brake pads are supplied together with an extensive range of accessories and assembly kits for professionalstandard installation.

- OE-equivalent
- Brembo quality
- ECE-R90 certificate
- Safety
- Performance
- Comfort
- With accessories

| Technical specifications          |                                  |                                                                                            |
|-----------------------------------|----------------------------------|--------------------------------------------------------------------------------------------|
| EAN code                          | Axle                             | Thickness                                                                                  |
| <b>8020584103913</b>              | <b>Rear</b>                      | <b>18</b> mm                                                                               |
| Width                             | Height                           | Braking system                                                                             |
| <b>117</b> mm                     | <b>59</b> mm                     | <b>Lucas</b>                                                                               |
| Wear indicator<br><b>Electric</b> | WVA number<br><b>24606,25214</b> | Accessories<br>With accessories<br>With anti-squeal<br>shim<br>With brake caliper<br>bolts |