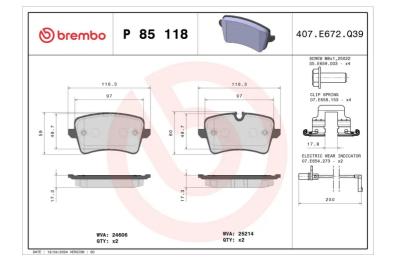

- OE-equivalent
- Brembo quality
- ECE-R90 certificate
- Safety
- Performance
- Comfort
- With accessories

| Technical specifications          |                                  |                                                                                            |
|-----------------------------------|----------------------------------|--------------------------------------------------------------------------------------------|
| EAN code                          | Axle                             | Thickness                                                                                  |
| <b>8020584103913</b>              | <b>Rear</b>                      | <b>18</b> mm                                                                               |
| Width                             | Height                           | Braking system                                                                             |
| <b>117</b> mm                     | <b>59</b> mm                     | <b>Lucas</b>                                                                               |
| Wear indicator<br><b>Electric</b> | WVA number<br><b>24606,25214</b> | Accessories<br>With accessories<br>With anti-squeal<br>shim<br>With brake caliper<br>bolts |