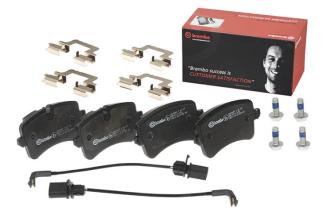

## **BRAKE PAD** P 85 119

The P 85 119 brake pad is synonymous with reliability

The Brembo brake pad guarantees ultimate safety when braking thanks to the use of more than 100 different compounds, designed according to the type of vehicle and use. Stopping distances reduced to a minimum, maximum driving comfort and silent operation are the most important features of Brembo materials. Brembo brake pads are supplied together with an extensive range of accessories and assembly kits for professionalstandard installation.

- ✓ OE-equivalent
- Brembo quality
- ECE-R90 certificate
- Safety
- Performance
- Comfort
- With accessories

| Technical specifications          |                           |                                                                                            |
|-----------------------------------|---------------------------|--------------------------------------------------------------------------------------------|
| EAN code                          | Axle                      | Thickness                                                                                  |
| <b>8020584103920</b>              | <b>Rear</b>               | <b>18</b> mm                                                                               |
| Width                             | Height                    | Braking system                                                                             |
| <b>117</b> mm                     | <b>59</b> mm              | <b>Lucas</b>                                                                               |
| Wear indicator<br><b>Electric</b> | WVA number<br>24606,25214 | Accessories<br>With accessories<br>With anti-squeal<br>shim<br>With brake caliper<br>bolts |