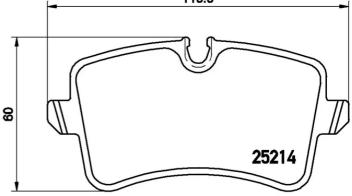

- ✓ OE-equivalent
- Brembo quality
- ECE-R90 certificate
- Safety
- Performance
- Comfort
- With accessories

| Technical specifications          |                           |                                                                                            |
|-----------------------------------|---------------------------|--------------------------------------------------------------------------------------------|
| EAN code                          | Axle                      | Thickness                                                                                  |
| <b>8020584103920</b>              | <b>Rear</b>               | <b>18</b> mm                                                                               |
| Width                             | Height                    | Braking system                                                                             |
| <b>117</b> mm                     | <b>59</b> mm              | <b>Lucas</b>                                                                               |
| Wear indicator<br><b>Electric</b> | WVA number<br>24606,25214 | Accessories<br>With accessories<br>With anti-squeal<br>shim<br>With brake caliper<br>bolts |