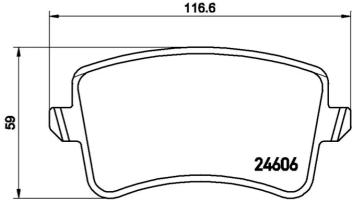

- ✓ OE-equivalent
- Brembo quality
- ECE-R90 certificate
- Safety
- Performance
- Comfort
- With accessories

| Technical specifications          |                           |                                                                                            |
|-----------------------------------|---------------------------|--------------------------------------------------------------------------------------------|
| EAN code                          | Axle                      | Thickness                                                                                  |
| <b>8020584103920</b>              | <b>Rear</b>               | <b>18</b> mm                                                                               |
| Width                             | Height                    | Braking system                                                                             |
| <b>117</b> mm                     | <b>59</b> mm              | <b>Lucas</b>                                                                               |
| Wear indicator<br><b>Electric</b> | WVA number<br>24606,25214 | Accessories<br>With accessories<br>With anti-squeal<br>shim<br>With brake caliper<br>bolts |

116.6