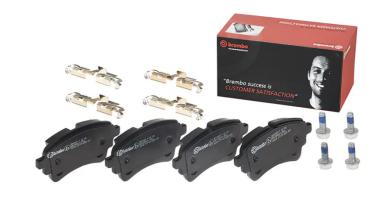

## The P 85 186 brake pad is synonymous with reliability

The Brembo brake pad guarantees ultimate safety when braking thanks to the use of more than 100 different compounds, designed according to the type of vehicle and use. Stopping distances reduced to a minimum, maximum driving comfort and silent operation are the most important features of Brembo materials. Brembo brake pads are supplied together with an extensive range of accessories and assembly kits for professional-standard installation.

Accessories

Wear indicator
Prepared for wear indicator

26265,26266

With anti-squeal with a squeak with a squeak

With brake caliper bolts