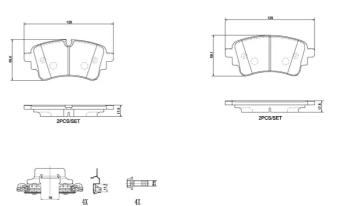

## **Technical specifications**

| EAN code      | Axle           | Thickness    |
|---------------|----------------|--------------|
| 8020584120170 | Front and rear | <b>18</b> mm |

Width Height Braking system
129 mm 59 mm TRW