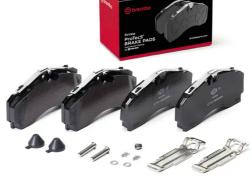

## **BRAKE PAD PROTECS** P A3 101S

Brembo P A3 101S brake pad with ProTecS system

In Brembo brake pads with ProTecS system, the connection between the rear brake pad plate and the spring support ensures the precise use of the spring's elasticity, and hence optimum alignment of the brake pads. Thanks to this design, the durability of brake pads is extended, especially when used on uneven road surfaces.

- ✓ OE-equivalent
- Brembo quality  $\checkmark$
- Safety 1
- Comfort  $\checkmark$
- Durability
- Dust reduction
- With accessories
- ProTecS

indicator